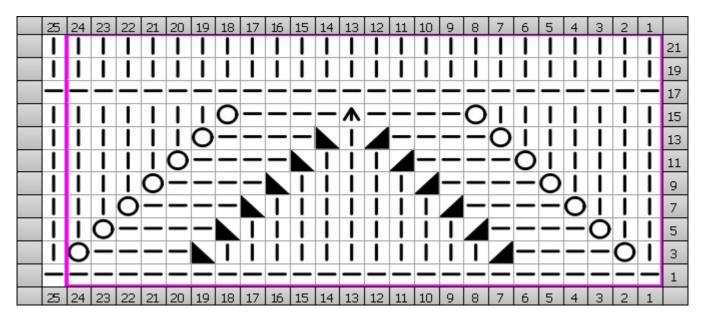

Wavy Knit Stitch Pattern

Cast on 25 stitches + 2 selv sts and work according to chart.

The chart shows only RS rows.

On WS rows, work all sts and yos P.

The pat rep = 24 sts.

Begin with 1 selv st, work patt rep throughout, end with st after patt rep and 1 selv st.

Repeat rows 1-22 throughout.

Row 1: p25

Row 3: k1, yo, p4, k2tog, k11, ssk, p4, yo, k1

Row 5: k2, yo, p4, k2tog, k9, ssk, p4, yo, k2

Row 7: k3, yo, p4, k2tog, k7, ssk, p4, yo, k3

Row 9: k4, yo, p4, k2tog, k5, ssk, p4, yo, k4

Row 11: k5, yo, p4, k2tog, k3, ssk, p4, yo, k5

Row 13: k6, yo, p4, k2tog, k1, ssk, p4, yo, k6

Row 15: k7, yo, p4, cdd, p4, yo, k7

Row 17: p25

Row 19: k25

Row 21: k25

## Chart

| Key                                           |
|-----------------------------------------------|
| Central Double Decrease cdd                   |
| (RS) slip 2 sts, knit 1, pass 2 slip sts over |
| Knit k                                        |
| (RS) Knit                                     |
| Knit 2 Together k2tog                         |
| (RS) Knit 2 stitches together                 |
| Purl                                          |
| (RS) Purl                                     |
| Slip Slip Knit                                |
| (RS) slip, slip, knit slipped sts together    |
| Yarn Over                                     |
| (RS) Yarn Over                                |