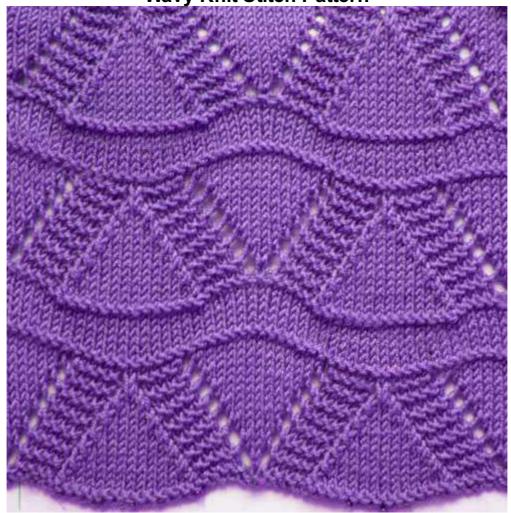

Wavy Knit Stitch Pattern

Cast on 25 stitches + 2 selv sts and work according to chart.

The chart shows only RS rows.

On WS rows, work all sts and yos P.

The pat rep = 24 sts.

Begin with 1 selv st, work patt rep throughout, end with st after patt rep and 1 selv st.

Repeat rows 1-22 throughout.

Row 1: p25

Row 3: k1, yo, p4, k2tog, k11, ssk, p4, yo, k1

Row 5: k2, yo, p4, k2tog, k9, ssk, p4, yo, k2

Row 7: k3, yo, p4, k2tog, k7, ssk, p4, yo, k3

Row 9: k4, yo, p4, k2tog, k5, ssk, p4, yo, k4

Row 11: k5, yo, p4, k2tog, k3, ssk, p4, yo, k5

Row 13: k6, yo, p4, k2tog, k1, ssk, p4, yo, k6

Row 15: k7, yo, p4, cdd, p4, yo, k7

Row 17: p25

Row 19: k25

Row 21: k25